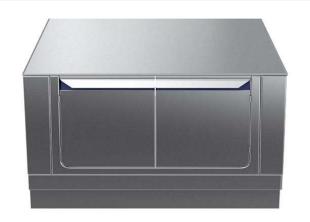

Modular Cooking Range Line thermaline 80 - 1000 mm Cupboard base with 2 doors, GN conform, 1 Side (H2) - H=550

| ITEM #  |
|---------|
| MODEL " |
| MODEL # |
| NAME #  |
| CIC "   |
| SIS #   |
| AIA #   |
|         |

588226 (MA1FDAJOOO)

Cupboard Base with 2 doors, one-side operated, GN - H2

### Item No.

1000 mm wide cupboard base with 2 doors with hygienic design and round edges. Internal frame for heavy duty sturdiness in stainless steel. Flat surface construction, easily cleanable. Cupboard storage space accepts GN 1/1 containers.

# **Main Features**

- Cupboard compartment for storage of pots, pans, sheet pans etc.
- All major components may be easily accessed from the front.
- THERMODUL connection system creates a seamless work top when units are connected to each other thus avoiding soil penetrating vital components and facilitating the removal of units in case of replacement or service.
- Unit constructed according to DIN 18860\_2 with 70 mm recessed plinth.

### Construction

- IPX5 water resistance certification.
- Hygienic design of the base cupboard with large round edges.
- 2 mm top in 1.4301 (AISI 304).
- Flat surface construction with minimal hidden areas to easily clean all surfaces
- Storage space in the base of the appliance accepts GN1/1 containers.
- Internal frame for heavy duty sturdiness in stainless steel.