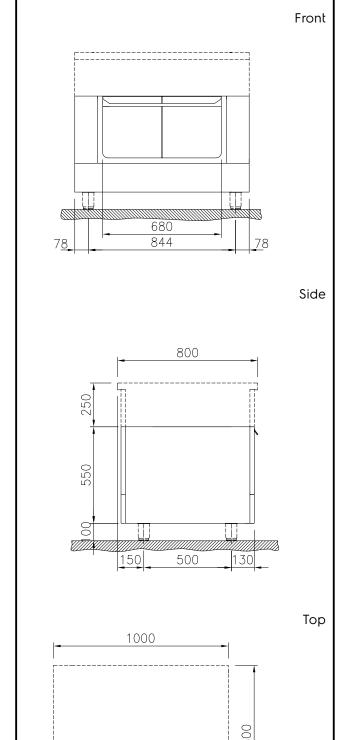

## **Key Information:**

External dimensions, Width:
588226 (MAIFDAJOOO)
1000 mm
External dimensions, Depth:
800 mm
External dimensions, Height:
550 mm
Cupboard Cavity Dimensions
(width):
680 mm

Cupboard Cavity Dimensions (height):

Cupboard Cavity Dimensions (depth):

715 mm 32 kg

330 mm

Net weight:

|                                                                                                                                                                                  |            |   | Stainless steel side panel,                                                                            | PNC 913685 |  |
|----------------------------------------------------------------------------------------------------------------------------------------------------------------------------------|------------|---|--------------------------------------------------------------------------------------------------------|------------|--|
| Optional Accessories                                                                                                                                                             |            | _ | 800x800mm, flush-fitting (it should                                                                    |            |  |
| <ul> <li>Stainless steel side panel,<br/>800x800mm, freestanding</li> </ul>                                                                                                      | PNC 912508 |   | only be used against the wall,<br>against a niche and in between<br>Electrolux Professional thermaline |            |  |
| <ul> <li>Stainless steel front kicking strip,<br/>1000mm width</li> </ul>                                                                                                        | PNC 912600 |   | and ProThermetic appliances and external appliances - provided that                                    |            |  |
| <ul> <li>Stainless steel side kicking strips<br/>left and right, freestanding,<br/>800mm width</li> </ul>                                                                        | PNC 912619 |   | these have at least the same dimensions)                                                               |            |  |
| <ul> <li>Stainless steel side kicking strips<br/>left and right, against the wall,<br/>800mm width</li> </ul>                                                                    | PNC 912622 |   |                                                                                                        |            |  |
| <ul> <li>Stainless steel side kicking strips<br/>left and right, back-to-back,<br/>1610mm width</li> </ul>                                                                       | PNC 912625 |   |                                                                                                        |            |  |
| <ul> <li>Stainless steel plinth, against<br/>wall, 1000mm width</li> </ul>                                                                                                       | PNC 912808 |   |                                                                                                        |            |  |
| <ul> <li>Stainless steel plinth,<br/>freestanding, 1000mm width</li> </ul>                                                                                                       | PNC 912827 |   |                                                                                                        |            |  |
| Stainless steel panel,<br>800x800mm, against wall, left<br>side                                                                                                                  | PNC 913094 |   |                                                                                                        |            |  |
| • Stainless steel panel,<br>800x800mm, flush-fitting, against<br>wall, right side                                                                                                | PNC 913098 |   |                                                                                                        |            |  |
| Back panel, 1000x550mm, for<br>bases one-side operated                                                                                                                           | PNC 913184 |   |                                                                                                        |            |  |
| • Stainless steel side panel, left, h=800                                                                                                                                        | PNC 913216 |   |                                                                                                        |            |  |
| <ul> <li>Stainless steel side panel, right,<br/>h=800</li> </ul>                                                                                                                 | PNC 913217 |   |                                                                                                        |            |  |
| <ul> <li>Perforated shelf for warming<br/>cabinets and cupboard bases<br/>(one-side operated TL80-85-90<br/>and two-side operated for TL80)</li> </ul>                           | PNC 913235 |   |                                                                                                        |            |  |
| <ul> <li>Side reinforced panel only in<br/>combination with side shelf, for<br/>freestanding units</li> </ul>                                                                    | PNC 913257 |   |                                                                                                        |            |  |
| <ul> <li>Side reinforced panel only in<br/>combination with side shelf for<br/>against the wall installations, left</li> </ul>                                                   | PNC 913264 |   |                                                                                                        |            |  |
| <ul> <li>Side reinforced panel only in<br/>combination with side shelf, for<br/>against the wall installations,<br/>right</li> </ul>                                             | PNC 913266 |   |                                                                                                        |            |  |
| <ul> <li>Side reinforced panel only in<br/>combination with side shelf, for<br/>back-to-back installations, left</li> </ul>                                                      | PNC 913273 |   |                                                                                                        |            |  |
| <ul> <li>Side reinforced panel only in<br/>combination with side shelf, for<br/>back-to-back installation, right</li> </ul>                                                      | PNC 913274 |   |                                                                                                        |            |  |
| <ul> <li>Shelf fixation for TL80-85-90 one-<br/>side operated, TL80 two-side<br/>operated</li> </ul>                                                                             | PNC 913283 |   |                                                                                                        |            |  |
| <ul> <li>Stainless steel dividing panel,<br/>800x800mm, (it should only be<br/>used between Electrolux<br/>Professional thermaline Modular<br/>80 and thermaline C80)</li> </ul> | PNC 913669 |   |                                                                                                        |            |  |